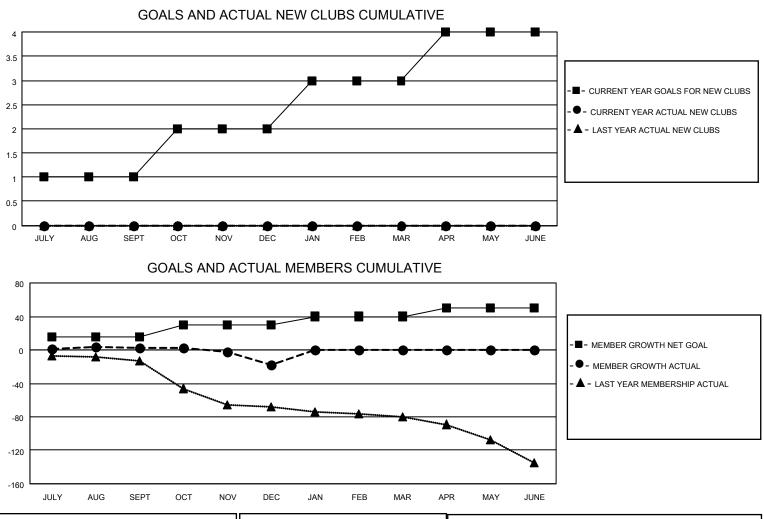

## LOCATION OHIO

District 13 OH4

Results as of: 12/31/2021

| Clubs                 |               |           |               | Members               |                        |                         |                                                    |
|-----------------------|---------------|-----------|---------------|-----------------------|------------------------|-------------------------|----------------------------------------------------|
| RESULTS FOR 2021-2022 |               |           |               | RESULTS FOR 2021-2022 |                        |                         |                                                    |
| QUARTER               | NEW CLUB GOAL | NEW CLUBS | DROPPED CLUBS | QUARTER               | BER GROWTH NET<br>GOAL | MEMBER GROWTH<br>ACTUAL | DROPPED<br>MEMBERS ACTUAL<br>(including transfers) |
| JULY/AUG/SEPT         | 1             | 0         | 0             | JULY/AUG/SEPT         | 15                     | 36                      | 28                                                 |
| OCT/NOV/DEC           | 1             | 0         | 1             | OCT/NOV/DEC           | 15                     | 33                      | 50                                                 |
| JAN/FEB/MAR           | 1             | 0         | 0             | JAN/FEB/MAR           | 10                     | 0                       | 0                                                  |
| APR/MAY/JUNE          | 1             | 0         | 0             | APR/MAY/JUNE          | 10                     | 0                       | 0                                                  |